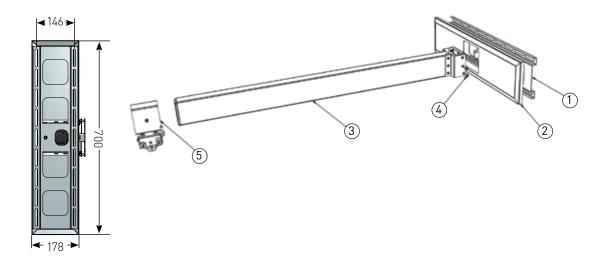

## 2C141 & 2C142 Teach IT (Wall)

Short Throw Projector Mount for use with interactive whiteboards. Universal mounting points.

## Instructions

- 1. Fix back plate (1) (using appropriate fasteners) to wall
- 2. Push back plate cover (2) onto back plate
- 3. Screw projector arm (3) onto back plate using M6 x 16 screws
- 4. Slide projector mount assembly (5) onto projector arm

## Warning

- Installation by qualified personnel only
- Use fittings suitable for installation site
- Projector should not exceed 10kg