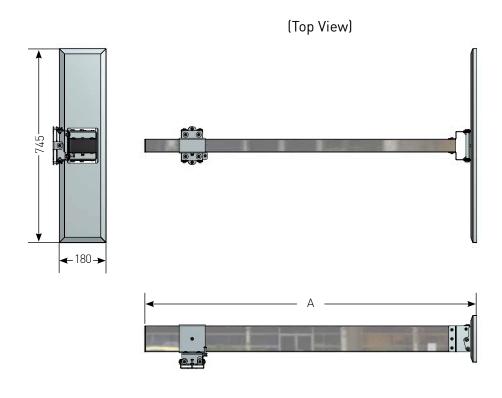

## 2C141 & 2C142 Teach IT (Wall)

| Product Code | A<br>(mm) | Colour | Max Projector<br>Weight (kg) | Shipping Size<br>(l x w x d) (mm) |
|--------------|-----------|--------|------------------------------|-----------------------------------|
| 2C141        | 1275      | White  | 10kg                         | 1280 x 310 x 130                  |
| 2C142        | 1560      | White  | 10kg                         | 1630 x 310 x 130                  |

All dimensions in mm Measurement Tolerance : +/- 5mm